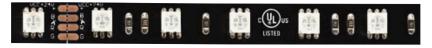

## Dry – 6T Series, 24V RGB LED

We combined the versatility of our 6T Series with color customization. Choose red, green or blue light — or a combination — to add a pop of color to bar areas, retail shelving, mirrors or anywhere you want an enhanced effect.

Shown: 120RGBBK

|                                                        | Finish, Color Temperature, Lumens and Size                                                                                                                                                                                                    |
|--------------------------------------------------------|-----------------------------------------------------------------------------------------------------------------------------------------------------------------------------------------------------------------------------------------------|
| Location Use                                           | Dry Locations Only                                                                                                                                                                                                                            |
| Available Finishes                                     | Black (BK), White (WH)                                                                                                                                                                                                                        |
| Color-Changing RGB                                     |                                                                                                                                                                                                                                               |
| High Output • 20' max. linear run length • 4W per foot | 120RGB BK, WH 20' 80 Watts Must be used with 10199 BK-RGB Controller.                                                                                                                                                                         |
| Controller                                             | 10199 BK-RGB Controller  • 9A maximum  • Must be used with RGB tape light  • Multiple modes for unique light settings  • Adjusts speeds and brightness  • Connects between power supply and tape light  • Works with DC or direct wire inputs |
| Warranty                                               | 5-year residential warranty. 3-year commercial warranty. See Kichler.com/warranty for complete details.                                                                                                                                       |
| Additional Info                                        | For recommended dimmers visit Kichler.com/dimming.                                                                                                                                                                                            |